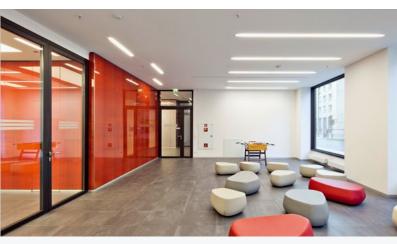

## **Steel partition system**

Clear space segmentation solution

Hörmann **glass doors and partition wall** can be easily installed without changing a building's structure, and are the ideal solutions for partitioning open space. With ingenious designs and good-quality materials, Hörmann makes every effort to create a bright and clear working environment for you. Various design films and movable blinds for partition walls, gives you both interior brightness and privacy.

### **Steel Tubular Doors and Partition System**

The sturdy and full transparent system solution

Hörmann steel tubular door and partition system are made of sturdy good-quality steel tubular and fully glazed structure. The bright glass and slim tubular will provide more light and better visibility, letting you enjoy the sunlight and scenery with great transparency and visual experience.