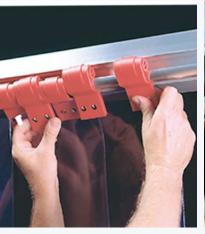

### **Strip Curtain**

The clear solution for every door opening

Hörmann's flex **strip curtains** are suitable for use as inexpensive doors for large warehouse openings. The durable UPVC strips provide effective sealing to a large area and can be opened up just enough to accommodate the width of a vehicle or load. This reduces temperature loss to a minimum, even with heavy through-traffic. The good transparency of flex **strip curtains** improves lighting conditions and reduces lighting costs, which is suitable for use in food or medication production and in cold store areas.