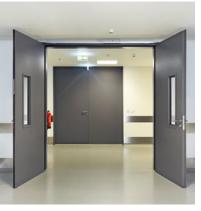

### **Swing Doors and Impact Swing Doors**

For double action transportation

Hörmann steel swing doors are ideal solution for passages where two-way opening operations are performed frequently. The stainless steel protective plates not only decorative, but also protect door leaf. The various glazings provide convenient visibility.

The door leaf of steel impact swing door features not only two-way opening, but also reinforced design and impact-resistant padding, protect it from crash damage, make the passage convenient and efficient. The standard DURATEC scratch resistance glazing provide more light into the building.