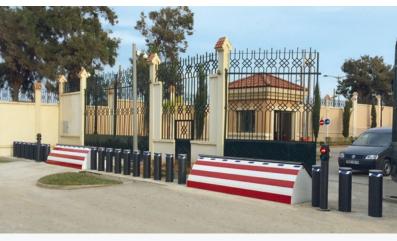

### **Automatic Bollards**

Innovative automatic access control technologies

A wide range of **automatic rising bollards** are different in mechanism, dimensions and security levels. PAS68, DOS and ASTM certifications achieved through years of improvements make our range complete and trustworthy.

Another powerful strength is its wide range: we can provide a wide scope of application fields ranging from residential security installation to a higher level of anti-terrorism securities. Our products and accessories always provide for the possibility to find the ideal solution to satisfy any needs regarding management, safety, and design.