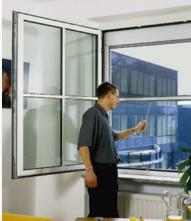

### **Anti-insect screen shutters and doors**

Ideal protection throughout summer season

Hörmann's new **insect protection** programme includes flexible insect-repelling roller shutters, low-cost stenter frames, and convenient hinge and sliding doors. All products are equipped with an especially durable standard gauze that provides reliable protection against bothersome insects. Benefits for everyone:

- · Custom-made for every window and door
- · Elegant, long-lasting design
- · Ideal operating comfort