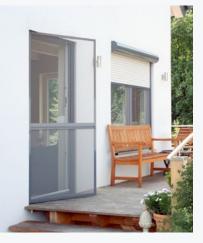

### **Anti-insect screen shutters and doors**

Ideal protection throughout summer season

Hörmann's new **insect protection** programme includes flexible insect-repelling roller shutters, low-cost stenter frames, and convenient hinge and sliding doors. All products are equipped with an especially durable standard gauze that provides reliable protection against bothersome insects. Benefits for everyone:

- · Custom-made for every window and door
- · Elegant, long-lasting design
- · Ideal operating comfort