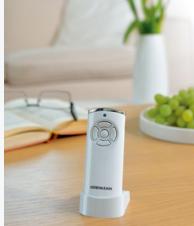

### Remote control and BiSecur App

The modern system for your home

The **BiSecur** radio system is characterised by a good level of convenience, certified safety and its award-winning design. With the convenient door position query function, you can see whether your door is closed at the press of a button. The secure BiSecur encryption protocol makes sure that no-one can copy your radio signal. It was tested and certified by security experts at Bochum University.