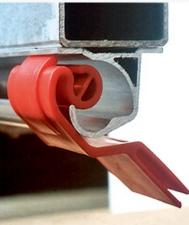

## **Roller Garage Door RollMatic**

The automatic roller garage door from Hörmann

RollMatic roller garage doors are the ideal space-saving option.

Their design concept permits full use of the garage ceiling area. The good quality, corrosion-free aluminium door profiles guarantee a long service life. RollMatic roller garage doors are equipped with modern Hörmann operator technology as standard. Nine colors and two attractive Decograin timber design surfaces provide numerous design possibilities.