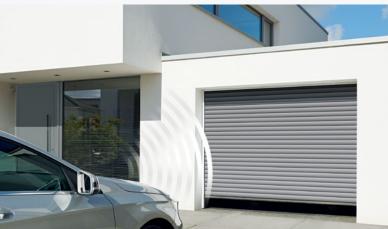

## **Roller Garage Door RollMatic**

The automatic roller garage door from Hörmann

RollMatic roller garage doors are the ideal space-saving option.

Their design concept permits full use of the garage ceiling area. The good quality, corrosion-free aluminium door profiles guarantee a long service life. RollMatic roller garage doors are equipped with modern Hörmann operator technology as standard. Nine colors and two attractive Decograin timber design surfaces provide numerous design possibilities.