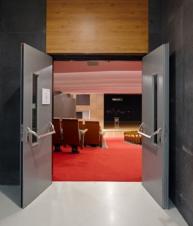

### **Swing Doors and Impact Swing Doors**

For double action transportation

Hörmann steel swing doors are ideal solution for passages where two-way opening operations are performed frequently. The stainless steel protective plates not only decorative, but also protect door leaf. The various glazings provide convenient visibility.

The door leaf of steel impact swing door features not only two-way opening, but also reinforced design and impact-resistant padding, protect it from crash damage, make the passage convenient and efficient. The standard DURATEC scratch resistance glazing provide more light into the building.