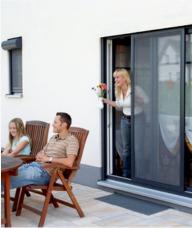

### **Anti-insect screen shutters and doors**

Ideal protection throughout summer season

Hörmann's new **insect protection** programme includes flexible insect-repelling roller shutters, low-cost stenter frames, and convenient hinge and sliding doors. All products are equipped with an especially durable standard gauze that provides reliable protection against bothersome insects. Benefits for everyone:

- · Custom-made for every window and door
- · Elegant, long-lasting design
- · Ideal operating comfort