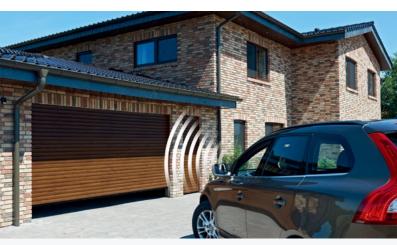

### **Sectional Garage Doors**

Vertically opening, good-quality garage doors

**Sectional garage doors** open vertically, thus providing more space inside and in front of the garage to park your cars. Boasting delicate designs, sectional garage doors are the ideal choices for modern architectures.

With regard to convenience and design, we provide you with diverse choices: single-layered or double-layered steel thermal-insulated panels, various finishes and colors as well as Decograin surfaces. A wide range of other options including wicket doors with trip-free threshold or other choices with the same style are also available to meet your diverse requirements.