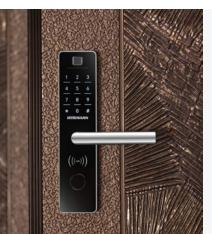

#### Hörmann Smart lock

#### A new way to experience easy life

Hörmann Smart lock integrates fingerprint, IC card, password and mechanical opening modes. It is compact and powerful with Swedish advanced living fingerprint identification technology, accurate identification to eliminate artificial fingerprints. IC card double encrypted by Hörmann, refuses to copy, safe and reliable. Anti-peeping virtual password function, stop peeping, all-round security protection. Italy high level security cylinder, With high carbon anti-drilling steel bar in the cylinder, anti-drilling cover in front of cylinder for further, to prevent violent opening. Hörmann Smart lock overall smooth design, elegant and beautiful. Double authentication mode can be set, fingerprint, IC card, password combination of any two ways, double security, perfect protection of your loved home.