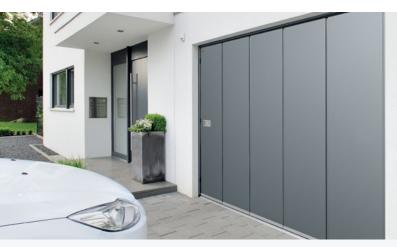

### **Side Sliding Sectional Doors**

With multiple ways of manually or electrically opening

Thanks to their design, side sliding sectional doors are suitable for many architectural situations, even for the specially designed constructions with roof slopes. The full passage height can be maintained as well. The doors ensure good sound and thermal insulation through 42-mm-thick double-layered steel door plates as well as PU-foamed sandwich panels. In addition, a second opening width can be set on request to facilitate the passage. The doors can be conveniently operated via a hand transmitter or the optional door handle with wireless module.