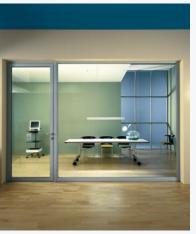

## **Steel partition system**

Clear space segmentation solution

Hörmann **glass doors and partition wall** can be easily installed without changing a building's structure, and are the ideal solutions for partitioning open space. With ingenious designs and good-quality materials, Hörmann makes every effort to create a bright and clear working environment for you. Various design films and movable blinds for partition walls, gives you both interior brightness and privacy.

### **Steel Tubular Doors and Partition System**

The sturdy and full transparent system solution

Hörmann steel tubular door and partition system are made of sturdy good-quality steel tubular and fully glazed structure. The bright glass and slim tubular will provide more light and better visibility, letting you enjoy the sunlight and scenery with great transparency and visual experience.