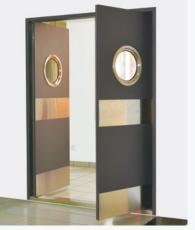

### **Swing Doors and Impact Swing Doors**

For double action transportation

Hörmann steel swing doors are ideal solution for passages where two-way opening operations are performed frequently. The stainless steel protective plates not only decorative, but also protect door leaf. The various glazings provide convenient visibility.

The door leaf of steel impact swing door features not only two-way opening, but also reinforced design and impact-resistant padding, protect it from crash damage, make the passage convenient and efficient. The standard DURATEC scratch resistance glazing provide more light into the building.