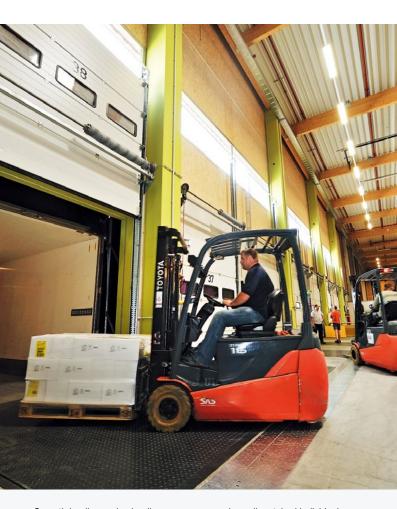

#### **Industrial Sectional Doors**

Steel and aluminium door section 42 mm

With numerous combination and equipment options and well matched operator and control technology, Hörmann **industrial sectional doors** offer the ideal solution for all applications. Whether with double-skinned insulated sections or with extensive or partial glazing, the possibilities are numerous. With the new designed SPU 40 XL, Hörmann industrial sectional door provides ideal solution for big opening width up to 11,400 mm.