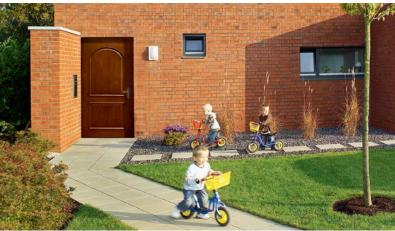

### **Up-and-Over Garage Doors**

Boasting the sales volume of 13 million

The up-and-over garage doors result from the combination of good quality and advanced technology with long-term functionality and safe operation. The doors are available in various steel designs and ribbed or paneled look to make your garage door to be looked as beautiful as timber doors. In addition, various colors and surface finishes are available for your choice to create a more wonderful experience.