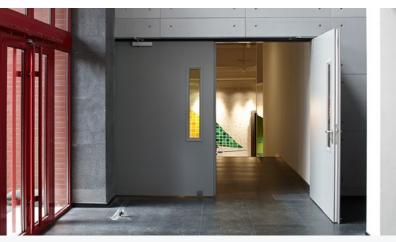

### **Swing Doors and Impact Swing Doors**

For double action transportation

Hörmann steel swing doors are ideal solution for passages where two-way opening operations are performed frequently. The stainless steel protective plates not only decorative, but also protect door leaf. The various glazings provide convenient visibility.

The door leaf of steel impact swing door features not only two-way opening, but also reinforced design and impact-resistant padding, protect it from crash damage, make the passage convenient and efficient. The standard DURATEC scratch resistance glazing provide more light into the building.