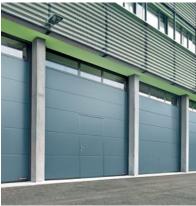

#### **Industrial Sectional Doors**

Steel and aluminium door section 42 mm

With numerous combination and equipment options and well matched operator and control technology, Hörmann **industrial sectional doors** offer the ideal solution for all applications. Whether with double-skinned insulated sections or with extensive or partial glazing, the possibilities are numerous. With the new designed SPU 40 XL, Hörmann industrial sectional door provides ideal solution for big opening width up to 11,400 mm.