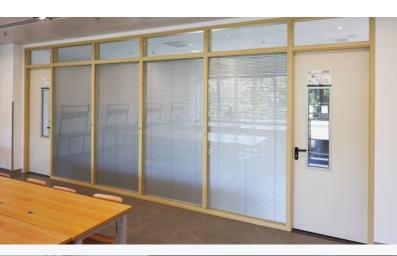

## **Steel partition system**

Clear space segmentation solution

Hörmann **glass doors and partition wall** can be easily installed without changing a building's structure, and are the ideal solutions for partitioning open space. With ingenious designs and good-quality materials, Hörmann makes every effort to create a bright and clear working environment for you. Various design films and movable blinds for partition walls, gives you both interior brightness and privacy.