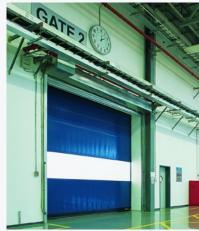

## **High-Speed Doors**

For all applications

Hörmann **high-speed doors** are designed for both interior and exterior use to optimize the traffic flow, improve room conditions and save energy. The Hörmann programme includes vertically opening transparent doors with flexible curtains, as well as insulated spiral doors and sectional doors. Thanks to standard equipment with the FU frequency converter control, safety light grille or photocell, these doors are exceptionally safe and efficient.