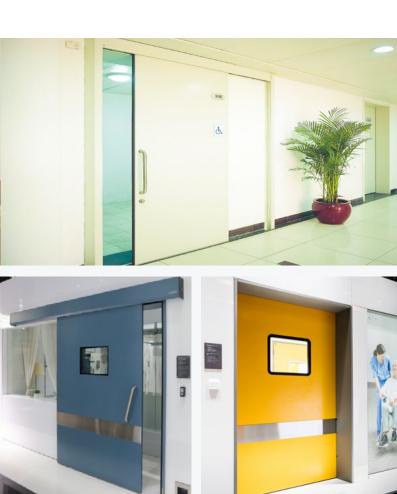

### **Steel Sliding Doors**

Space-saving and gentle operation

Hörmann **steel sliding doors** are the ideal choice for barrier free areas. Hörmann offers manually and electrically operated sliding doors. These doors can also be customized for further functions to meet individual requirement, such as airtightness and safety. The door leaves are light yet strong and easy to open for the aged, disabled and children. They are suitable not only for medical and health care facilities, but for all kinds of public application. As the door leaf needs no pivoting radius, it saves interior space effectively. Good-quality optional hardware and the door-closing buffer, as well as the electric control system, allow gentle door opening and closing.