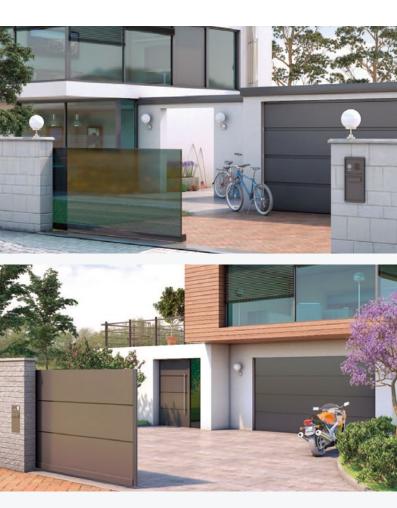

### **Side Sliding Sectional Doors**

With multiple ways of manually or electrically opening

Thanks to their design, side sliding sectional doors are suitable for many architectural situations, even for the specially designed constructions with roof slopes. The full passage height can be maintained as well. The doors ensure good sound and thermal insulation through 42-mm-thick double-layered steel door plates as well as PU-foamed sandwich panels. In addition, a second opening width can be set on request to facilitate the passage. The doors can be conveniently operated via a hand transmitter or the optional door handle with wireless module.

### **Garage Door and Entrance Gate Operators**

Compatible operator solutions from Europe

Garage door operators provide more convenience and security.

Well thought-out details such as the patented anti-lift kit and reliable automatic safety cut-out offer better protection against break-ins and more security for you and your family. The wide range of compatible accessories and powerful entrance gate operators for hinged and sliding gates make coming home even better.