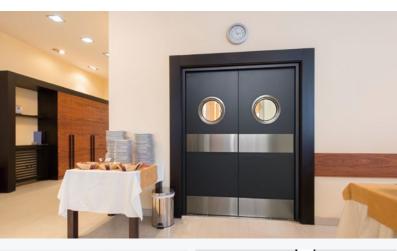

### **Swing Doors and Impact Swing Doors**

For double action transportation

Hörmann steel swing doors are ideal solution for passages where two-way opening operations are performed frequently. The stainless steel protective plates not only decorative, but also protect door leaf. The various glazings provide convenient visibility.

The door leaf of steel impact swing door features not only two-way opening, but also reinforced design and impact-resistant padding, protect it from crash damage, make the passage convenient and efficient. The standard DURATEC scratch resistance glazing provide more light into the building.