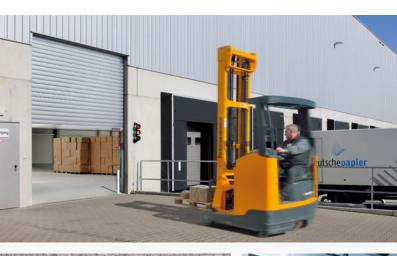

## **Loading Technology**

Complete solutions for more efficiency

Smooth loading and unloading processes require well matched individual components, from manual and power-driven dock leveller to flap dock shelter and inflatable dock seal, as well as the corresponding industrial doors and control systems. This is why Hörmann develops and manufactures all components of loading technology systems in-house.

Hydraulic dock leveller with sectional door and flap dock shelter is the ideal choice to the loading bay used by lorries with different loading heights, A lorry tail lift can be moved underneath the dock leveller. With suitable dimensions, it can also be used for the loading of heavy goods.