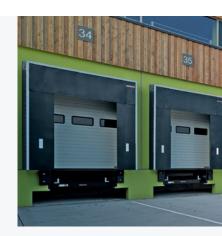

## **Loading Technology**

Complete solutions for more efficiency

Smooth loading and unloading processes require well matched individual components, from manual and power-driven dock leveller to flap dock shelter and inflatable dock seal, as well as the corresponding industrial doors and control systems. This is why Hörmann develops and manufactures all components of loading technology systems in-house.

Hydraulic dock leveller with sectional door and flap dock shelter is the ideal choice to the loading bay used by lorries with different loading heights, A lorry tail lift can be moved underneath the dock leveller. With suitable dimensions, it can also be used for the loading of heavy goods.