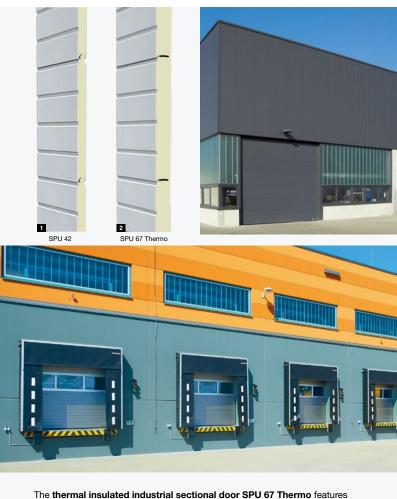

#### **Industrial Sectional Doors**

Steel and aluminium door section 42 mm

With numerous combination and equipment options and well matched operator and control technology, Hörmann **industrial sectional doors** offer the ideal solution for all applications. Whether with double-skinned insulated sections or with extensive or partial glazing, the possibilities are numerous. With the new designed SPU 40 XL, Hörmann industrial sectional door provides ideal solution for big opening width up to 11,400 mm.

### **Thermal Insulated Sectional Doors**

Steel sections 67 mm with thermal break

good thermal insulation with sections with thermal break, depth 67 mm, lowering temperature losses at door openings, making it ideal for use in food, cold logistics and commercial buildings. This also reduces the formation of condensation water inside of the door.