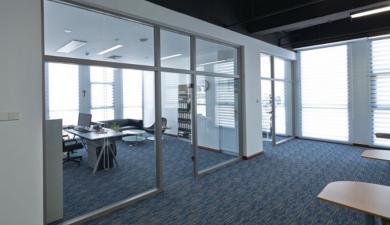

### **Steel Tubular Doors and Partition System**

The sturdy and full transparent system solution

Hörmann steel tubular door and partition system are made of sturdy good-quality steel tubular and fully glazed structure. The bright glass and slim tubular will provide more light and better visibility, letting you enjoy the sunlight and scenery with great transparency and visual experience.

Steel tubular doors enable flexible designs including single leaf, double leaf and other combinations. We can offer you individual, delicately proportioned solutions which do justice to every demand placed on design and aesthetics to satisfy architecturally challenging or unusual requirements without compromising safety.