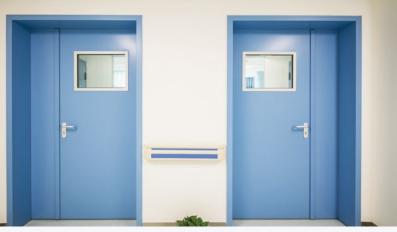

### **Steel Sliding Doors**

Space-saving and gentle operation

Hörmann **steel sliding doors** are the ideal choice for barrier free areas. Hörmann offers manually and electrically operated sliding doors. These doors can also be customized for further functions to meet individual requirement, such as airtightness and safety. The door leaves are light yet strong and easy to open for the aged, disabled and children. They are suitable not only for medical and health care facilities, but for all kinds of public application. As the door leaf needs no pivoting radius, it saves interior space effectively. Good-quality optional hardware and the door-closing buffer, as well as the electric control system, allow gentle door opening and closing.