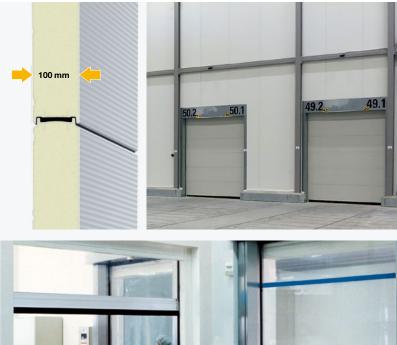

#### For special applications

Thanks to its 100 mm sections with thermal break and special seals for the building structure and floor, the **ISO Speed Cold** is the ideal solution for all areas with high temperature differences. Used as a high-speed door in cold-storage areas or to save energy in production and distribution areas, the **ISO Speed Cold** remains impervious.