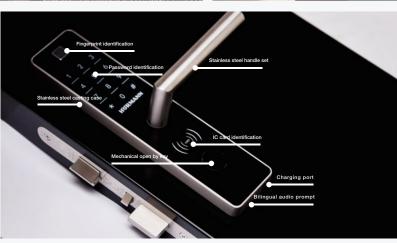

#### Hörmann Smart lock

#### A new way to experience easy life

Hörmann Smart lock integrates fingerprint, IC card, password and mechanical opening modes. It is compact and powerful with Swedish advanced living fingerprint identification technology, accurate identification to eliminate artificial fingerprints. IC card double encrypted by Hörmann, refuses to copy, safe and reliable. Anti-peeping virtual password function, stop peeping, all-round security protection. Italy high level security cylinder, With high carbon anti-drilling steel bar in the cylinder, anti-drilling cover in front of cylinder for further, to prevent violent opening. Hörmann Smart lock overall smooth design, elegant and beautiful. Double authentication mode can be set, fingerprint, IC card, password combination of any two ways, double security, perfect protection of your loved home.