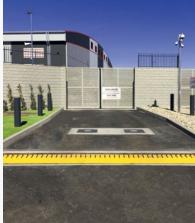

### **Automatic Bollards**

Innovative automatic access control technologies

A wide range of **automatic rising bollards** are different in mechanism, dimensions and security levels. PAS68, DOS and ASTM certifications achieved through years of improvements make our range complete and trustworthy.

Another powerful strength is its wide range: we can provide a wide scope of application fields ranging from residential security installation to a higher level of anti-terrorism securities. Our products and accessories always provide for the possibility to find the ideal solution to satisfy any needs regarding management, safety, and design.