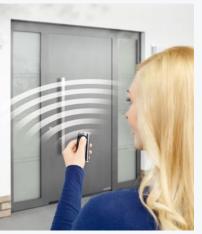

### Remote control and BiSecur App

The modern system for your home

The **BiSecur** radio system is characterised by a good level of convenience, certified safety and its award-winning design. With the convenient door position query function, you can see whether your door is closed at the press of a button. The secure BiSecur encryption protocol makes sure that no-one can copy your radio signal. It was tested and certified by security experts at Bochum University.