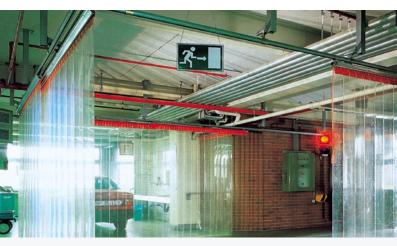

### **Strip Curtain**

The clear solution for every door opening

Hörmann's flex **strip curtains** are suitable for use as inexpensive doors for large warehouse openings. The durable UPVC strips provide effective sealing to a large area and can be opened up just enough to accommodate the width of a vehicle or load. This reduces temperature loss to a minimum, even with heavy through-traffic. The good transparency of flex **strip curtains** improves lighting conditions and reduces lighting costs, which is suitable for use in food or medication production and in cold store areas.