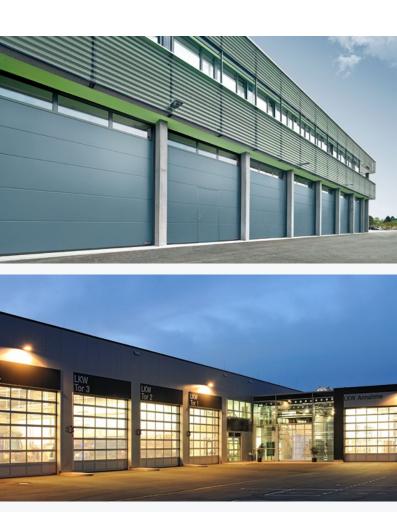

#### **Industrial Sectional Doors**

Steel and aluminium door section 42 mm

With numerous combination and equipment options and well matched operator and control technology, Hörmann **industrial sectional doors** offer the ideal solution for all applications. Whether with double-skinned insulated sections or with extensive or partial glazing, the possibilities are numerous. With the new designed SPU 40 XL, Hörmann industrial sectional door provides ideal solution for big opening width up to 11,400 mm.

### **Thermal Insulated Sectional Doors**

Steel sections 67 mm with thermal break

good thermal insulation with sections with thermal break, depth 67 mm, lowering temperature losses at door openings, making it ideal for use in food, cold logistics and commercial buildings. This also reduces the formation of condensation water inside of the door.