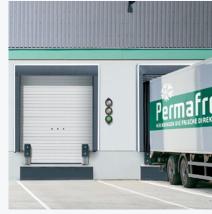

## **Loading Technology**

Complete solutions for more efficiency

Smooth loading and unloading processes require well matched individual components, from manual and power-driven dock leveller to flap dock shelter and inflatable dock seal, as well as the corresponding industrial doors and control systems. This is why Hörmann develops and manufactures all components of loading technology systems in-house.

Hydraulic dock leveller with sectional door and flap dock shelter is the ideal choice to the loading bay used by lorries with different loading heights, A lorry tail lift can be moved underneath the dock leveller. With suitable dimensions, it can also be used for the loading of heavy goods.