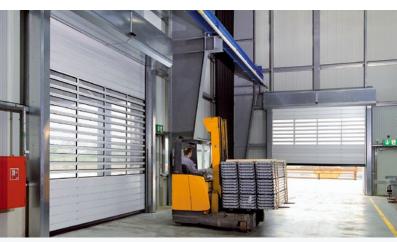

## **High-Speed Doors**

For all applications

Hörmann **high-speed doors** are designed for both interior and exterior use to optimize the traffic flow, improve room conditions and save energy. The Hörmann programme includes vertically opening transparent doors with flexible curtains, as well as insulated spiral doors and sectional doors. Thanks to standard equipment with the FU frequency converter control, safety light grille or photocell, these doors are exceptionally safe and efficient.

### **High-Speed Doors**

#### For special applications

Thanks to its 100 mm sections with thermal break and special seals for the building structure and floor, the **ISO Speed Cold** is the ideal solution for all areas with high temperature differences. Used as a high-speed door in cold-storage areas or to save energy in production and distribution areas, the **ISO Speed Cold** remains impervious.